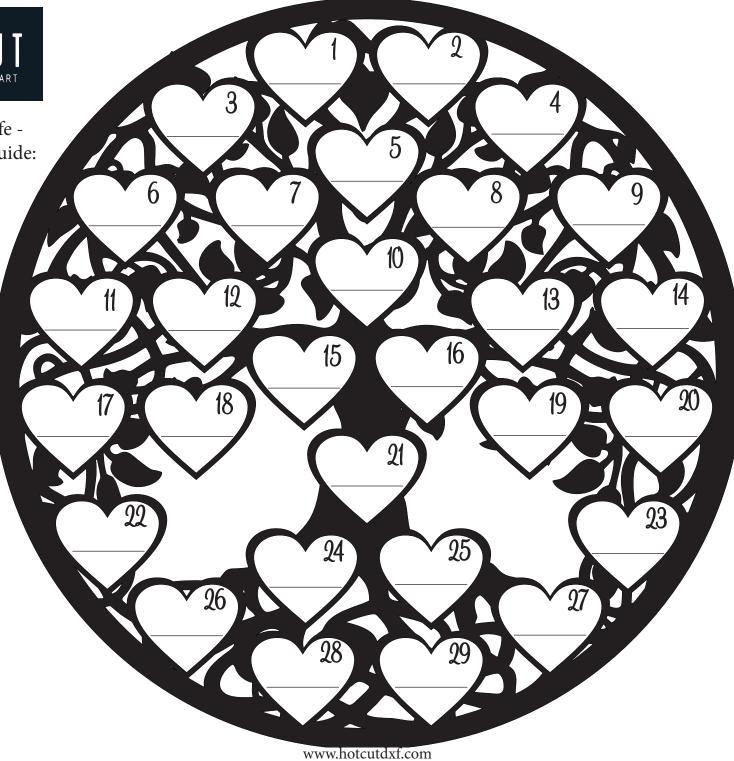

| 29 Heart Tree Of Life - Name Placement Guide:                                                                                                                                                                           | Paint Color      | Black 🗸                            |  |
|-------------------------------------------------------------------------------------------------------------------------------------------------------------------------------------------------------------------------|------------------|------------------------------------|--|
| "Let the Designer Decide for You" Name Placement option: We will evenly space the hearts out randomly.                                                                                                                  | Name Placement * |                                    |  |
| When selecting the name placement option of: "In Numbered Places I Have Chosen" we will use the numbers that you select.                                                                                                | Name (1)         | In Numbered Places I have Chosen 🗸 |  |
| We have included an indication of how the 29 heart tree of life will appear when completed using the names on the right.                                                                                                | Name (2)         | Sandra                             |  |
| Please print page 2 and it will assist you with the placement of your names on your tree.                                                                                                                               | Name (3)         |                                    |  |
| If you fill in only 5 spaces on the name placement screen your design will only have those hearts included. If you would like an empty heart included on the design simply put 'empty heart' in the corresponding spot. | Name (4)         | Mark                               |  |
| We can also provide you with a proof if you would like one. Just let us know when placing your order. Please note that this may cause a slight delay in the processing of your order.                                   | Name (5)         |                                    |  |
| If you need assistance you can also contact us at <b>admin@hotcutdxf.com</b> and we are happy to give you a call back and assist you with your order or we can take it over the phone if you would prefer.              | Name (6)         | Felicia<br>Kobi                    |  |
|                                                                                                                                                                                                                         | Name (7)         | NUDI                               |  |
| Mark - Gelacia                                                                                                                                                                                                          | Name (8)         |                                    |  |
| Kobu                                                                                                                                                                                                                    | Name (9)         |                                    |  |
|                                                                                                                                                                                                                         | Name (10)        |                                    |  |
|                                                                                                                                                                                                                         | Name (11)        |                                    |  |
|                                                                                                                                                                                                                         | Name (12)        |                                    |  |
| KELANA                                                                                                                                                                                                                  | Name (13)        |                                    |  |
| www.hotcutdxf.com                                                                                                                                                                                                       | Name (14)        |                                    |  |

29 Heart Tree Of Life -Name Placement Guide: