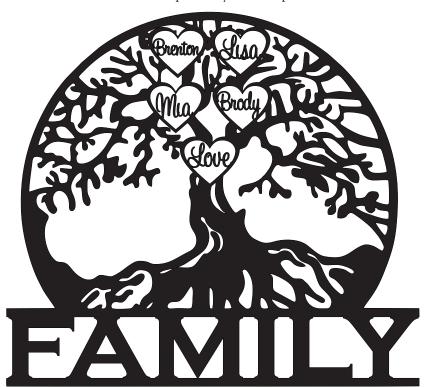

We have included an indication of how the 21 heart tree of life will appear when completed using the names on the right.

Please print page 2 and it will assist you with the placement of your names on your tree.

| me at Bottom of Tree * | family                             |
|------------------------|------------------------------------|
| Paint Color            | Black                              |
| Name Placement *       | In Numbered Places I have Chosen 🔻 |
| Name (1)               | brenton                            |
| Name (2)               | lisa                               |
| Name (3)               |                                    |
| Name (4)               |                                    |
| Name (5)               | mia                                |
| Name (6)               | brody                              |
| Name (7)               |                                    |
| Name (8)               |                                    |
| Name (9)               |                                    |
| (-)                    |                                    |
| Name (10)              |                                    |
| Name (11)              | love                               |
|                        |                                    |