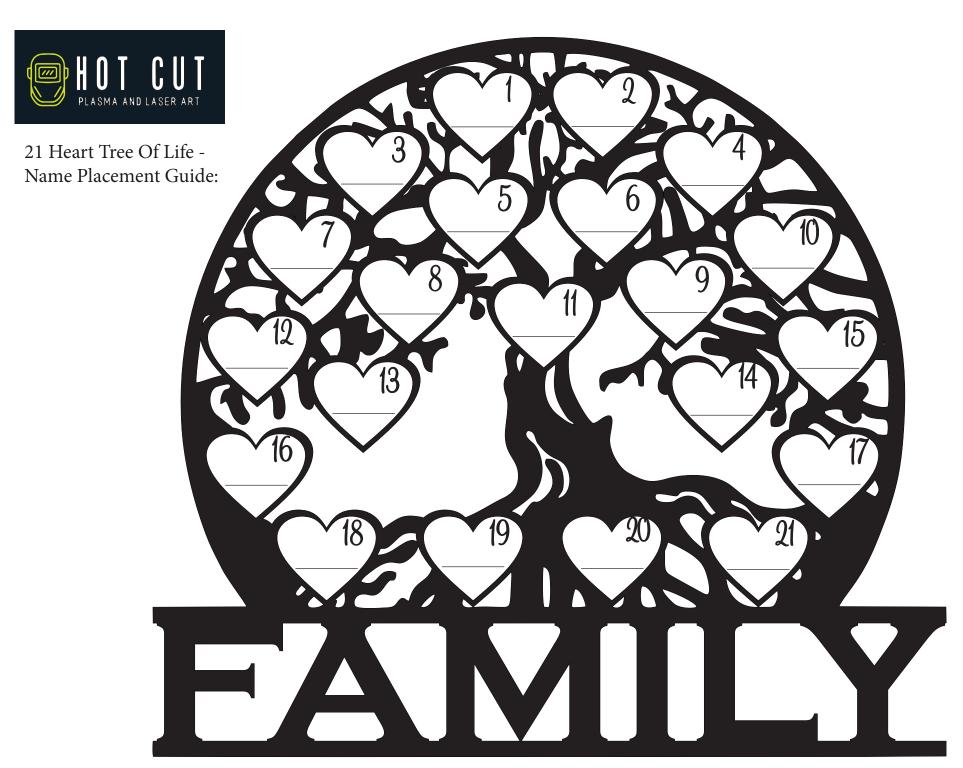

## 21 Heart Tree Of Life - Name Placement Guide:

"Let the Designer Decide for You" Name Placement option: We will evenly space the hearts out randomly.

When selecting the name placement option of: "In Numbered Places I Have Chosen" we will use the numbers that you select.

We have included an indication of how the 21 heart tree of life will appear when completed using the names on the right.

Please print page 2 and it will assist you with the placement of your names on your tree.

If you fill in only 5 spaces on the name placement screen your design will only have those hearts included. If you would like an empty heart included on the design simply put 'empty heart' in the corresponding spot.